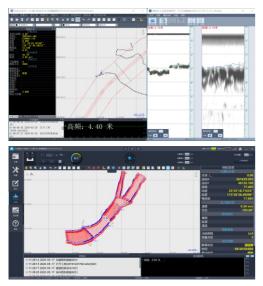

#### Optional survey software

Clients can select our easy used survey software for Windows OS or for Android OS tablet