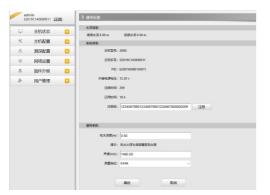

#### Web UI configuration

The SDE-19 supports WiFi connection for smart device access the built-in Web UI pages, and we can easily configure the parameters of SDE-19, and view the water depth realtime.