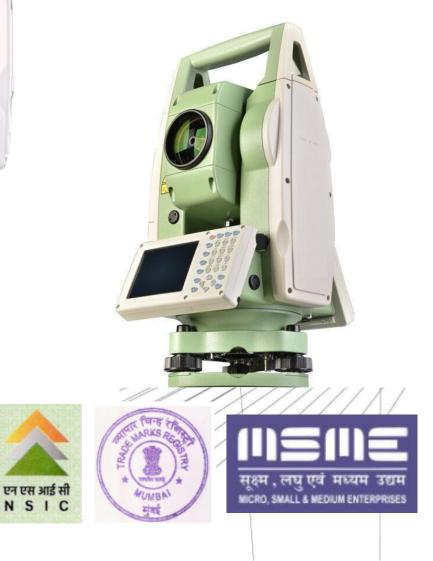

## **SPECIFICATION** WTS-991R10 WinCE TOTAL STATION

| TELESCOPE<br>Length                          | 154mm                                                  | STANDARD PACKAGE COMPONENTS                                           | WTS-991R10 SERIES                                                                                              |
|----------------------------------------------|--------------------------------------------------------|-----------------------------------------------------------------------|----------------------------------------------------------------------------------------------------------------|
| Objective Lens Diameter                      | Telescope: 45mm EDM: 50mm                              | Carrying Case X 1 Screw Driver X 1                                    |                                                                                                                |
| Magnification                                | 30X                                                    | Charger X 1 Wiping Cloth X 1<br>Battery X 2 Lens Cover X 1            |                                                                                                                |
| Objective aperture                           | 48mm                                                   | Rain Cover X 1 SD-Card X 1                                            |                                                                                                                |
| Image                                        | Erect                                                  | Mini USB Cable X 1 Allen Key X2                                       |                                                                                                                |
| Field of View                                | 1°30'                                                  | Carrying Belt X 2 User Manual X 1                                     |                                                                                                                |
| Resolving Power                              | 3"                                                     | Plumb X 1 Warranty Card X 1<br>Adjusting Pin X 2 Reflecting Sheet X 1 |                                                                                                                |
| Mini. Focus                                  |                                                        | USB Stick 8GB X 1 Stylus X 2                                          |                                                                                                                |
| DISTANCE MEASUREMENT                         |                                                        | Measuring Tape 3m X 1                                                 |                                                                                                                |
| Single Prism                                 | 5000m                                                  |                                                                       |                                                                                                                |
| Non-Prism                                    | 1000m                                                  |                                                                       |                                                                                                                |
| Accuracy -Prism Mode                         | (1mm+1.5ppmxD)m.s.e.*3                                 | OPTIONAL ACCESSORIES                                                  |                                                                                                                |
| ,                                            | n:±(2mm+2ppm x D)m.s.e. *3; 100-600m:±(3mm+2ppm x      |                                                                       | The second s |
|                                              | s.e.3;600m-1000m:±(5mm+3ppmxD)m.s.e.*3                 |                                                                       |                                                                                                                |
| Measuring Time                               | Fine: 0.3s, Tracking: 0.1s                             |                                                                       |                                                                                                                |
| Atmospheric Correction                       | T-P Sensor, Auto Detect and Correct                    |                                                                       |                                                                                                                |
| Prism Constant                               | Manual Input, Auto Correction                          |                                                                       |                                                                                                                |
| ANGLE MEASUREMENT                            |                                                        |                                                                       |                                                                                                                |
| Method                                       | Absolute Encoding                                      |                                                                       |                                                                                                                |
| Detecting System                             | H: 2 sides, V: 2 sides                                 |                                                                       |                                                                                                                |
| Min. Reading                                 | 0.1",1",0.5"selectable                                 | ANT D THE                                                             |                                                                                                                |
| Accuracy                                     | 1"                                                     | TPS26 TK21SET                                                         |                                                                                                                |
| Diameter of Circle                           | 79mm                                                   | Single Prism System Prism Set                                         |                                                                                                                |
| Vertical Angle 0°                            | Zenith 0°/Horizontal: 0°                               |                                                                       |                                                                                                                |
| Unit                                         | 360°/400gon/6400mil                                    |                                                                       |                                                                                                                |
| DISPLAY                                      |                                                        |                                                                       |                                                                                                                |
| Size                                         | 3.5", 640*480                                          | T                                                                     |                                                                                                                |
|                                              | or TFT LCD touch screen with LED backlit alphanumeric  | keyboard 🛲 💦                                                          |                                                                                                                |
| Distance resolution                          | Fine/Rapid: 0.001m                                     |                                                                       |                                                                                                                |
|                                              | Tracking: 0.01m                                        |                                                                       |                                                                                                                |
| Keyboard                                     | Alphanumeric                                           |                                                                       |                                                                                                                |
| TILT CORRECTION                              | •                                                      |                                                                       |                                                                                                                |
| Tilt Sensor                                  | Quadruple Axis Compensations                           |                                                                       |                                                                                                                |
| Method                                       | Liquid Electric                                        | / T 😽 T 🏹 / / /                                                       |                                                                                                                |
| Range                                        | ±6'                                                    |                                                                       |                                                                                                                |
| Setting unit                                 | 1"                                                     | J TALA                                                                |                                                                                                                |
| LEVEL SENSITIVITY                            |                                                        | 7 7Y Y L                                                              |                                                                                                                |
| Plate Level                                  | 30"/2mm                                                | ATS-2 ATS-L TPS106                                                    | Ministerery                                                                                                    |
| Circular Level                               | 8'/2mm                                                 | Aluminum Tripod Wooden Tripod Prism Pole                              | FIELDGeniu                                                                                                     |
| OPTICAL PLUMMET (OPTIONAL: INTER             |                                                        | & Prism System                                                        |                                                                                                                |
| Image                                        | Erect                                                  |                                                                       |                                                                                                                |
| Magnification                                | 3X                                                     | ·                                                                     | 0                                                                                                              |
| Focusing Range                               | 0.5m ~ ∞                                               | IFC                                                                   |                                                                                                                |
| Field of View                                | 5°                                                     | <b>IEC</b><br>Standard Compliance                                     |                                                                                                                |
| Accuracy (if laser plummet)                  | 1.5mm at 1.5 InsHT                                     | <b>Standard Compliance</b>                                            |                                                                                                                |
| System                                       |                                                        |                                                                       |                                                                                                                |
| Operation System                             | Windows CE7.0                                          |                                                                       |                                                                                                                |
| Protection lock                              | accessible with PIN code to protect data               | ISO 14001:2015                                                        |                                                                                                                |
| Bluetooth                                    | Bluetooth 2.0 with working range 10m                   | 1508140012015                                                         |                                                                                                                |
| Memroy                                       | 2GB, 120000 Points Internal & 32GB External            |                                                                       |                                                                                                                |
| Data Interface                               | RS232C/SD card/Mini USB                                |                                                                       |                                                                                                                |
| GENERAL                                      |                                                        |                                                                       |                                                                                                                |
| Laser pointer                                | Coaxial red laser                                      | <b>ISO 45001:2018</b>                                                 |                                                                                                                |
| Laser Class <sup>*5</sup> EDM Reflector less | Class 2                                                | 100 7001.2010                                                         |                                                                                                                |
| Sheet/Prism mode                             | Class 1                                                |                                                                       |                                                                                                                |
| Exterior material                            | Water soluble anti-corrosive Acrylic orange paint      | this a Company FIFL D.Comisso                                         | tange of Civil Surveying                                                                                       |
| Working Temperature                          | $-20^{\circ}\text{C} \sim +55^{\circ}\text{C}$         | *MicroSurvey FIELDGenius                                              |                                                                                                                |
|                                              | e Rechargeable Lithium Battery 6400 hours battery life | (Optional Software)                                                   | ASI 1                                                                                                          |
| Battery Voltage                              | DC 7.4V, 3400mAh                                       |                                                                       | ° R <b>‡</b> BUST °                                                                                            |
|                                              | 12 Hours Distance & 20 Hours Angle                     | ISO 9001:2015                                                         | Surveying Instruments ADVANCED SURVEYING INSTRUMENTS                                                           |
| Working Time                                 |                                                        |                                                                       |                                                                                                                |