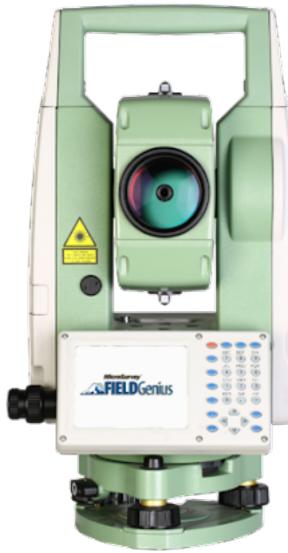

## **SPECIFICATION** WTS-991R10 WinCE TOTAL STATION

| TELESCOPE<br>Length                          | 154mm                                                  | STANDARD PACKAGE COMPONENTS                                           | WTS-991R10 SERIES                                                                                              |
|----------------------------------------------|--------------------------------------------------------|-----------------------------------------------------------------------|----------------------------------------------------------------------------------------------------------------|
| Objective Lens Diameter                      | Telescope: 45mm EDM: 50mm                              | Carrying Case X 1 Screw Driver X 1                                    |                                                                                                                |
| Magnification                                | 30X                                                    | Charger X 1 Wiping Cloth X 1<br>Battery X 2 Lens Cover X 1            |                                                                                                                |
| Objective aperture                           | 48mm                                                   | Rain Cover X 1 SD-Card X 1                                            |                                                                                                                |
| Image                                        | Erect                                                  | Mini USB Cable X 1 Allen Key X2                                       |                                                                                                                |
| Field of View                                | 1°30'                                                  | Carrying Belt X 2 User Manual X 1                                     |                                                                                                                |
| Resolving Power                              | 3"                                                     | Plumb X 1 Warranty Card X 1<br>Adjusting Pin X 2 Reflecting Sheet X 1 |                                                                                                                |
| Mini. Focus                                  |                                                        | USB Stick 8GB X 1 Stylus X 2                                          |                                                                                                                |
| DISTANCE MEASUREMENT                         |                                                        | Measuring Tape 3m X 1                                                 |                                                                                                                |
| Single Prism                                 | 5000m                                                  |                                                                       |                                                                                                                |
| Non-Prism                                    | 1000m                                                  |                                                                       |                                                                                                                |
| Accuracy -Prism Mode                         | (1mm+1.5ppmxD)m.s.e.*3                                 | OPTIONAL ACCESSORIES                                                  |                                                                                                                |
| ,                                            | n:±(2mm+2ppm x D)m.s.e. *3; 100-600m:±(3mm+2ppm x      |                                                                       | The second s |
|                                              | s.e.3;600m-1000m:±(5mm+3ppmxD)m.s.e.*3                 |                                                                       |                                                                                                                |
| Measuring Time                               | Fine: 0.3s, Tracking: 0.1s                             |                                                                       |                                                                                                                |
| Atmospheric Correction                       | T-P Sensor, Auto Detect and Correct                    |                                                                       |                                                                                                                |
| Prism Constant                               | Manual Input, Auto Correction                          |                                                                       |                                                                                                                |
| ANGLE MEASUREMENT                            |                                                        |                                                                       |                                                                                                                |
| Method                                       | Absolute Encoding                                      |                                                                       |                                                                                                                |
| Detecting System                             | H: 2 sides, V: 2 sides                                 |                                                                       |                                                                                                                |
| Min. Reading                                 | 0.1",1",0.5"selectable                                 | ANT D THE                                                             |                                                                                                                |
| Accuracy                                     | 1"                                                     | TPS26 TK21SET                                                         |                                                                                                                |
| Diameter of Circle                           | 79mm                                                   | Single Prism System Prism Set                                         |                                                                                                                |
| Vertical Angle 0°                            | Zenith 0°/Horizontal: 0°                               |                                                                       |                                                                                                                |
| Unit                                         | 360°/400gon/6400mil                                    |                                                                       |                                                                                                                |
| DISPLAY                                      |                                                        |                                                                       |                                                                                                                |
| Size                                         | 3.5", 640*480                                          | T                                                                     |                                                                                                                |
|                                              | or TFT LCD touch screen with LED backlit alphanumeric  | keyboard 🛲 💦                                                          |                                                                                                                |
| Distance resolution                          | Fine/Rapid: 0.001m                                     |                                                                       |                                                                                                                |
|                                              | Tracking: 0.01m                                        |                                                                       |                                                                                                                |
| Keyboard                                     | Alphanumeric                                           |                                                                       |                                                                                                                |
| TILT CORRECTION                              | •                                                      |                                                                       |                                                                                                                |
| Tilt Sensor                                  | Quadruple Axis Compensations                           |                                                                       |                                                                                                                |
| Method                                       | Liquid Electric                                        | / T 😽 T 🏹 / / /                                                       |                                                                                                                |
| Range                                        | ±6'                                                    |                                                                       |                                                                                                                |
| Setting unit                                 | 1"                                                     | J TALA                                                                |                                                                                                                |
| LEVEL SENSITIVITY                            |                                                        | 7 7Y Y L                                                              |                                                                                                                |
| Plate Level                                  | 30"/2mm                                                | ATS-2 ATS-L TPS106                                                    | Ministerery                                                                                                    |
| Circular Level                               | 8'/2mm                                                 | Aluminum Tripod Wooden Tripod Prism Pole                              | FIELDGeniu                                                                                                     |
| OPTICAL PLUMMET (OPTIONAL: INTER             |                                                        | & Prism System                                                        |                                                                                                                |
| Image                                        | Erect                                                  |                                                                       |                                                                                                                |
| Magnification                                | 3X                                                     | ·                                                                     | 0                                                                                                              |
| Focusing Range                               | 0.5m ~ ∞                                               | IFC                                                                   |                                                                                                                |
| Field of View                                | 5°                                                     | <b>IEC</b><br>Standard Compliance                                     |                                                                                                                |
| Accuracy (if laser plummet)                  | 1.5mm at 1.5 InsHT                                     | <b>Standard Compliance</b>                                            |                                                                                                                |
| System                                       |                                                        |                                                                       |                                                                                                                |
| Operation System                             | Windows CE7.0                                          |                                                                       |                                                                                                                |
| Protection lock                              | accessible with PIN code to protect data               | ISO 14001:2015                                                        |                                                                                                                |
| Bluetooth                                    | Bluetooth 2.0 with working range 10m                   | 1508140012015                                                         |                                                                                                                |
| Memroy                                       | 2GB, 120000 Points Internal & 32GB External            |                                                                       |                                                                                                                |
| Data Interface                               | RS232C/SD card/Mini USB                                |                                                                       |                                                                                                                |
| GENERAL                                      |                                                        |                                                                       |                                                                                                                |
| Laser pointer                                | Coaxial red laser                                      | <b>ISO 45001:2018</b>                                                 |                                                                                                                |
| Laser Class <sup>*5</sup> EDM Reflector less | Class 2                                                | 100 7001.2010                                                         |                                                                                                                |
| Sheet/Prism mode                             | Class 1                                                |                                                                       |                                                                                                                |
| Exterior material                            | Water soluble anti-corrosive Acrylic orange paint      | this a Company FIFL D.Comisso                                         | tange of Civil Surveying                                                                                       |
| Working Temperature                          | $-20^{\circ}\text{C} \sim +55^{\circ}\text{C}$         | *MicroSurvey FIELDGenius                                              |                                                                                                                |
|                                              | e Rechargeable Lithium Battery 6400 hours battery life | (Optional Software)                                                   | ASI 1                                                                                                          |
| Battery Voltage                              | DC 7.4V, 3400mAh                                       |                                                                       | ° R <b>‡</b> BUST °                                                                                            |
|                                              | 12 Hours Distance & 20 Hours Angle                     | ISO 9001:2015                                                         | Surveying Instruments ADVANCED SURVEYING INSTRUMENTS                                                           |
| Working Time                                 |                                                        |                                                                       |                                                                                                                |